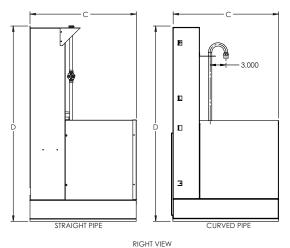

## Replaces:

Climatemaster 816

| MODEL SIZE | Α      | В      | C      | D      | E     |
|------------|--------|--------|--------|--------|-------|
| 9, 12, 15  | 14-1/2 | 15-1/2 | 15-1/2 | 36-3/4 | 4-1/4 |
| 18         | 17-3/8 | 18-1/2 | 18-5/8 | 41-3/8 | 4-1/2 |
| 24, 30, 36 | 21-1/2 | 22-5/8 | 22-1/2 | 41-3/8 | 4-1/2 |